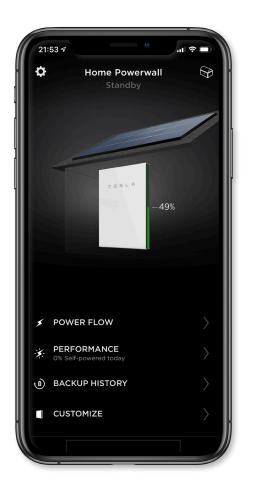

# 24/7 Mobile Monitoring Control your Powerwall and track your energy usage in real time

Plan ahead for every season and watch your energy flow on a daily, weekly or monthly basis.

Manage your features and track your excess energy with instant notifications and easy navigation

Customise your system with performance modes and backup protection during severe weather 16:34 7 POWER FLOW Solar 4.0 kW 4.0 kW Grid Grid Crid Dowerwall

> Watch your energy flow in real time and monitor your home's energy independence