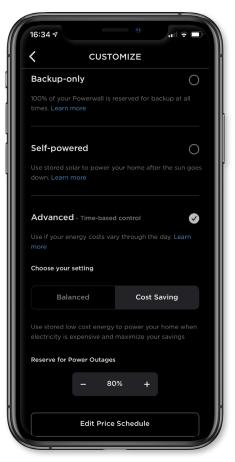

Customise your system with performance modes and backup protection during severe weather 16:34 7 POWER FLOW Solar 4.0 kW 4.0 kW Grid Grid Crid Dowerwall

> Watch your energy flow in real time and monitor your home's energy independence