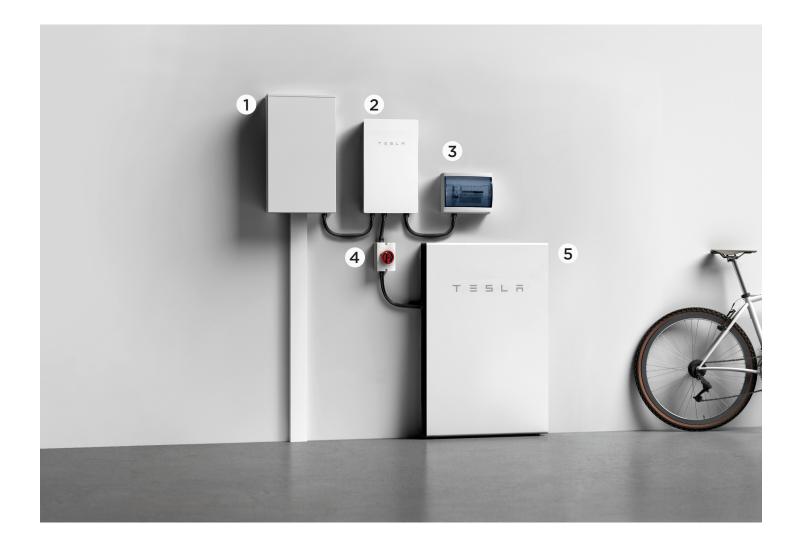

Peak power 7 kW

- 1 Meter box
- 2 Gateway
- 3 Distribution board
- 4 Isolator
- 5 Powerwall