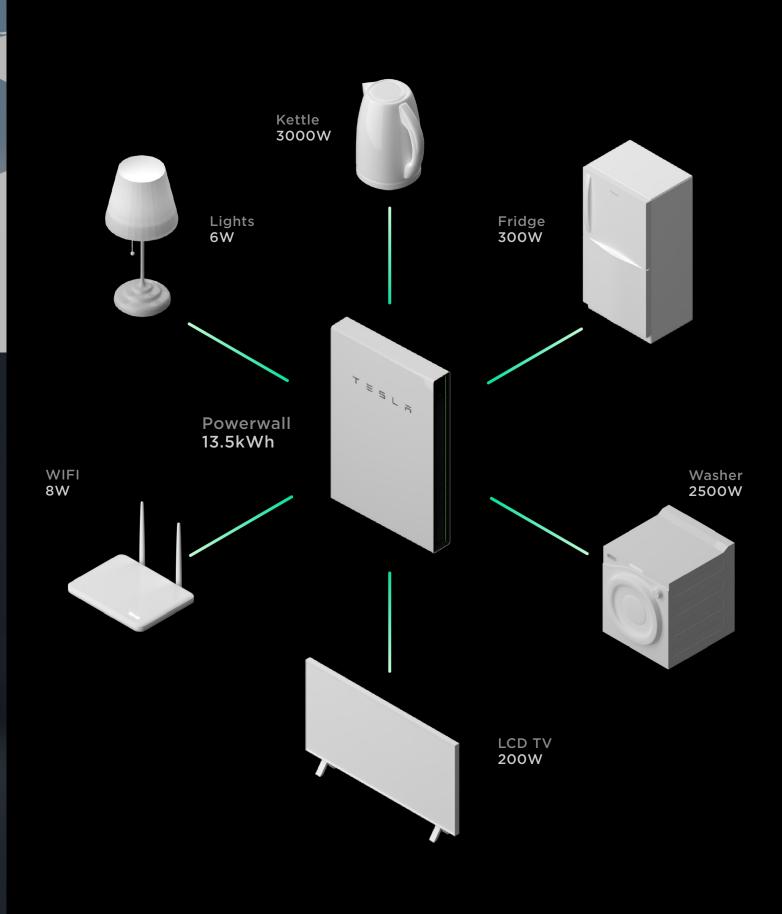

### **3** Power Everything

1

Powerwall's 5kW continuous and 7kW peak power output allows you to power everything from your lights and refrigerator to your washing machine

# A Battery to Power Everything

Powerwall can detect a power cut, disconnect from the grid and automatically restore power to your home within a fraction of a second.

With Powerwalls 5kW continuous power output, your home or business keeps running with little disruption.